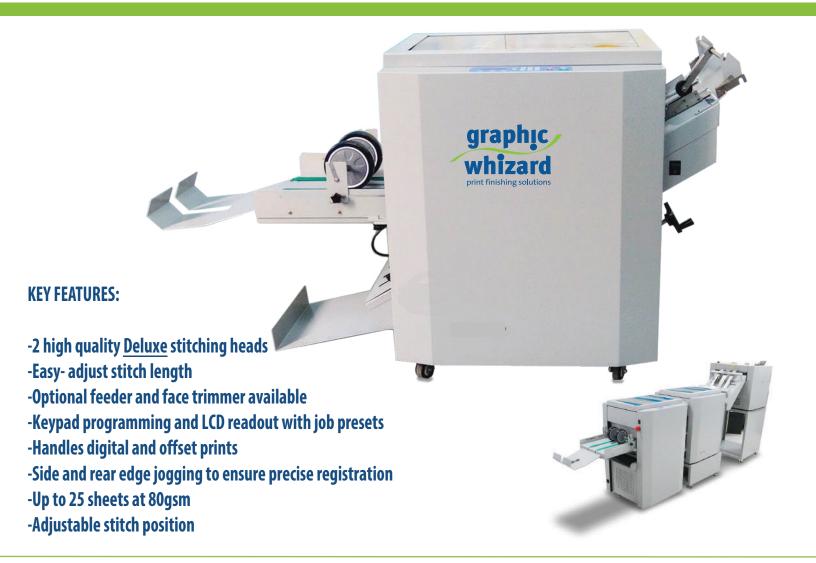

## PT 33SF Stitch Folder

Paper weight/thickness Stitch speed (A4) Feeding type Feeding angle Stitch type Stitch thickness Stitch wire specifications Stitch fold accuracy Fold Type Power supply 70gsm-250g/0.07-0.23mm 2000 books per hour Manually feed \*optional sheet feeder 30° Flat and saddlestitch 2-25sheets (80gsm) 26#/0.55mm ±0.5mm Knife Fold 110V-120V ,50/60Hz, 20A