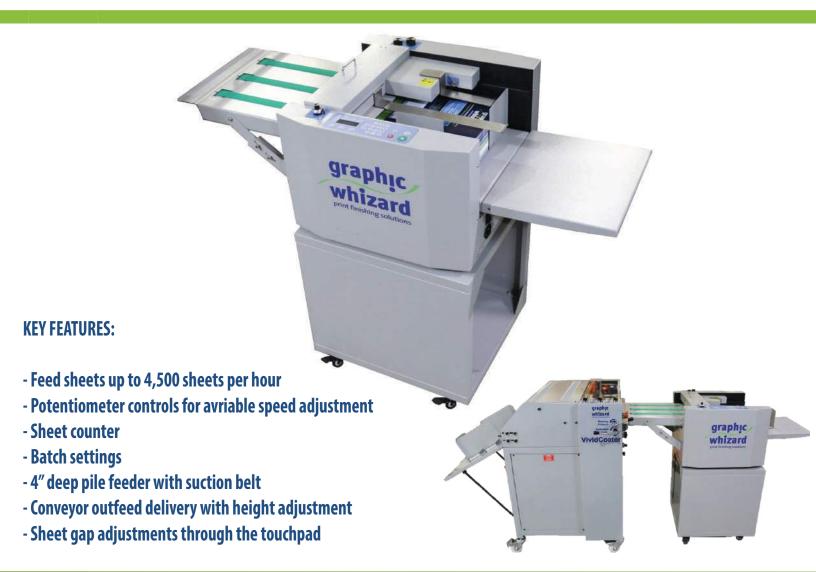

## PT 330PF Independant Pile Feeder

| Electrical          | 110V, 50/60 Hz, 15A                                  |
|---------------------|------------------------------------------------------|
| Paper Weight        | 150- 350 gsm                                         |
| Minimum Output Size | 5.5" x 6"                                            |
| Maximum Output Size | 13" x 25.5"                                          |
| Speed               | 4,500 sph<br>(8.5" x 11")                            |
| Setup               | Keypad entry and potentiometer controls              |
| Tabletop/Floor      | Tabletop model *optional stand available shown above |
| Feed                | 4" deep vacuum pile feeder                           |