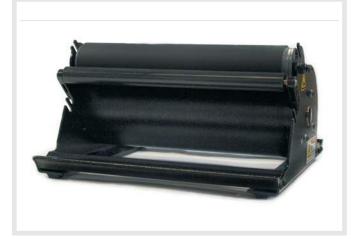

## ONYX HD-E4100 ELECTRIC RHIN-0-ROLL COIL INSERTER

The HD-e4100 uses the unique Rhin-O-Roll gripping roller along with an adjustable lower roller for faster and more accurate coil insertion. Shown in the stand-alone configuration, it also can be mounted as a module to any vertical Rhin-O-Tuff OD or HD punch (optional mounting kit available).

## **PRODUCT FEATURES**

- > Inserts all pitches and diameters.
- > Uses unique Rhin-O-Roll Gripping Roller.
- Adjustable Lower Roller for faster more accurate coil insertion.
- > Economical and built with Rhin-O-Tuff reliability.
- **>** 3 Year Warranty.