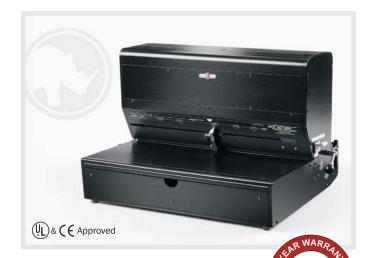

## ONYX HD7500H

The HD7500 Horizontal is a 24 inch (610mm) open-ended punch for calendar and other applications. It features the patented "quick change" die system for changing punch patterns in 30 seconds. There is a built-in die storage to conveniently store two 24 inch (610 mm) dies behind the HD7500H. It has a Pull-Out Extension Table for larger size jobs which reduces overall foot print when not in use.

The HD7500 Horizontal was designed with the operator in mind, offering quick, easy set-up including easy pin pulls and pre-set paper stop positions. The machine comes with twin motors, giving you plenty ofpower for those difficult jobs. Add a three year warranty on the makes the HD7500 top of its class. Designed for mid to high volume commercial and corporate use.

## **PRODUCT FEATURES**

- ▶ Pull-Out Extension Table: For larger size jobs. Reduces overall foot print when not in use.
- Patented Quick Change Die System "QCDS."
- ▶ 24 inch (610 mm) Open Ended Punching: Allows for Wider Applications.
- ▶ 25 Cycles Per Minute.
- ➤ Rated up to 40 sheets or up to 80 Pages of 20 pound (80 gsm). The number of sheets depends on the paper weight and punch pattern used.

- ➤ EXTRA HIGH Capacity Chip Tray. Large Slide-Out Container. Neverworry about over-flls.
- > Smooth, Quiet, Power on Demand Operation.
- ➤ All Punch Pins easily disengage.
- ▶ Built-In Die Storage: Conveniently store up to two 24 inch (610 mm) Dies Behind the HD7500H. At last! A place to store your extra punch tools.
- 3 Year Warranty.