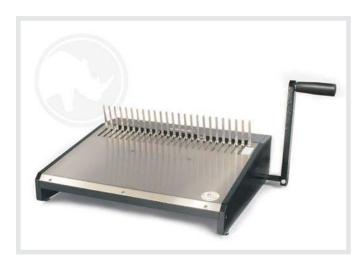

## **COMB OPENER MODULE**

The HD4470 comb opener will open comb elements from ½ inch to 2 inch. The HD4470 can open up to 21 element combs for documents up to 14 inches long. The HD4470 will mount on any vertical Rhin-O-Tuff OD or HD punch (optional mounting kit available).

## **PRODUCT FEATURES**

- Will bind up to 2 inches (51 mm) thick and 14 inches (356 mm) Wide.
- The opener has an adjustable ring opener control for repeatable comb opening positions.
- 3 Year Warranty.