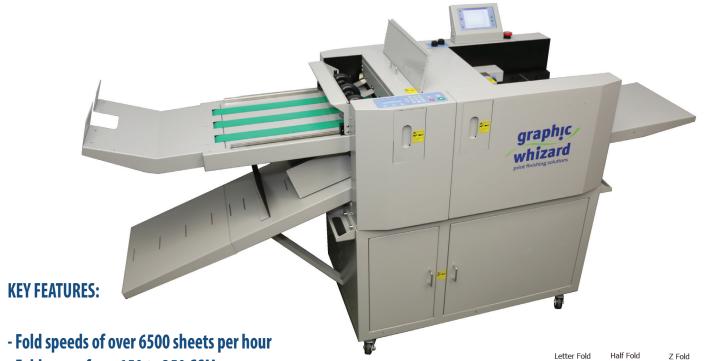

## **PT 335AKF** Automatic Creaser/ Knife Folder

Double Parallel

Closed Gate

Engineer Fold

Open Gate

- Fold paper from 150 to 350 GSM
- Crease or Perf up to 35" long sheets into the bypass
- Self adjusting automated smart delivery
- Three years parts electronics warranty
- Automated job set up with sheet length measuring
- Interchangeable dies for perforating with partial perf capabilities
- Interchangeable crease dies to compensate for stock thickness

| Electrical          | 110V, 50/60 Hz, 15A                               |
|---------------------|---------------------------------------------------|
| Paper Weight        | 150- 350 gsm                                      |
| Minimum Output Size | 5.5" x 6"                                         |
| Maximum Output Size | 13" x 35"                                         |
| Speed               | Over 6,500 sph (8.5" x 11" half fold)             |
| Setup               | Automated with select GW creasers or Touch screen |
| Fold Types          | 7 preset folds and micro-adjust compensation      |
| Feed                | 4" deep vacuum pile feeder                        |